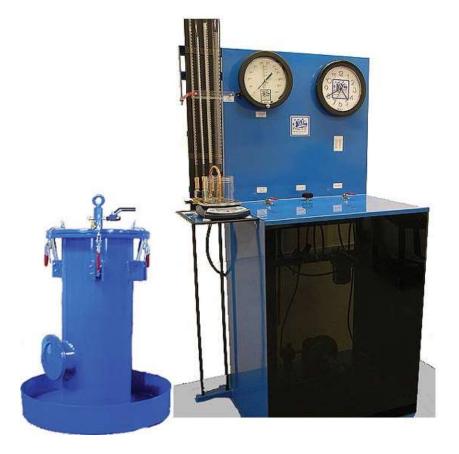

## Cylinder Test Rigs for testing all types

- The pressure containing capability of the Tank type
- The degree of Volume expanion capabilities of the Cylinder tank (Expansion Test)
- Water Jacket

### Tests include:

- Shell test pressure to 1.5 times working pressure
- Filling water valve into cylinder
- Dainage water in cylinder use diaphragm pump
- Digital reading pressure (option)
- Digital data recording (option)

#### Specification:

- Cylinder Bench 2 Channel
- Pressure Generating Module(PGM)
  Pressure upto 600 Bar
- · Diaphragm pump flow rate 19 LPM