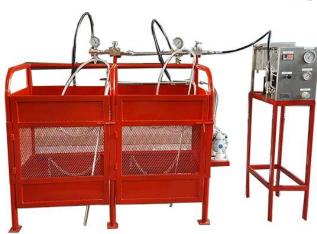

# CYLINDER TANK TEST BENCH CYLPAC Series 600

CYLINDER TEST BENCH FOR Co2, N2, Ar, CNG, ETC.

## Cylinder Test Rigs for testing all types

- The pressure containing capability of the Tank type
- The degree of Volume expanion capabilities of the Cylinder tank (Expansion Test)
- Water Jacket

### Tests include:

- Shell test pressure to 1.5 times working pressure
- Filling water valve into cylinder
- Dainage water in cylinder use diaphragm pump
- Digital reading pressure (option)
- Digital data recording (option)

#### Specification:

- Cylinder Bench 2 Channel
- Pressure Generating Module(PGM)
  Pressure upto 600 Bar
- · Diaphragm pump flow rate 19 LPM